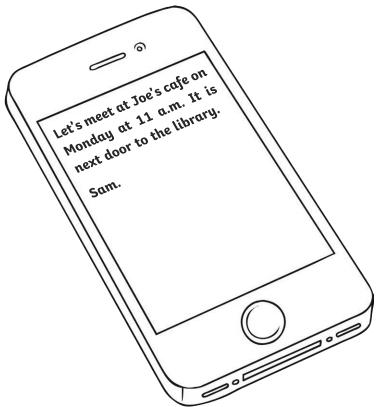

## Going to a Cafe for Lunch - Answers

Now answer these questions:

6. Who is sending the text message?

### Sam

7. What day are you going to meet him?

### Monday

8. What time are you going to meet him?

#### 11 a.m.

9. Where is Joe's cafe?

### Next door to the library.